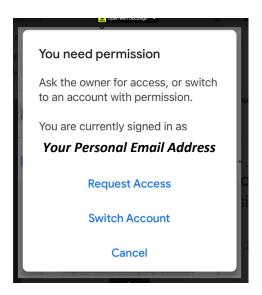

## Accessing a file from your phone

If you are on your phone and receive this message trying to access a file on the Google Drive, you need to log into your Gmail account by switching accounts. **Do Not Request Access** 