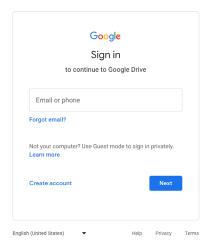

## Accessing a file from your computer

If you are on your computer and receive this message trying to access a file on the Google Drive, you need to log into your Gmail account.